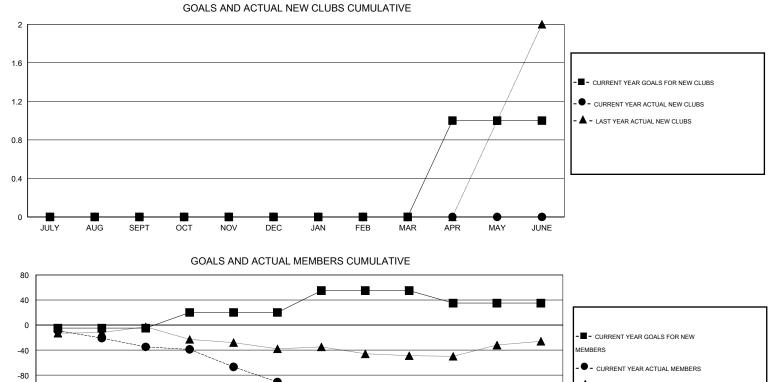

## GMT: Huck Taingahue

| LOCATION NEW ZEALAND |
|----------------------|
|----------------------|

GMT CA 7

| -                     |                  | Clubs     |                  |                  | Members               |                    |                                     |                    |                  |
|-----------------------|------------------|-----------|------------------|------------------|-----------------------|--------------------|-------------------------------------|--------------------|------------------|
| RESULTS FOR 2014-2015 |                  |           |                  |                  | RESULTS FOR 2014-2015 |                    |                                     |                    |                  |
| QUARTER               | NEW CLUB<br>GOAL | NEW CLUBS | DROPPED<br>CLUBS | NET<br>GAIN/LOSS | QUARTER               | NEW MEMBER<br>GOAL | CHARTER AND<br>NEW MEMBERS<br>ADDED | DROPPED<br>MEMBERS | NET<br>GAIN/LOSS |
| JULY/AUG/SEPT         | 0                | 0         | 1                | -1               | JULY/AUG/SEPT         | -5                 | 27                                  | 62                 | -35              |
| OCT/NOV/DEC           | 0                | 0         | 0                | 0                | OCT/NOV/DEC           | 25                 | 28                                  | 84                 | -56              |
| JAN/FEB/MAR           | 0                | 0         | 1                | -1               | JAN/FEB/MAR           | 35                 | 20                                  | 54                 | -34              |
| APR/MAY/JUNE          | 1                | 0         | 0                | 0                | APR/MAY/JUNE          | -20                | 44                                  | 127                | -83              |

- LAST YEAR ACTUAL MEMBERS

- LAST YEAR ACTUAL MEMBERS

-120 -160 -200 -240 JULY AUG SEPT OCT DEC FEB JUNE NOV JAN MAR APR MAY

| DROPPED CLUBS: 2 |     | 53 CLUBS OF 88 ADDED 1 OR MORE | GENDER DISTRIBUTION   |                |     |
|------------------|-----|--------------------------------|-----------------------|----------------|-----|
|                  |     | NEW MEMBERS                    | MALE                  | 1,249 (69.97%) |     |
|                  |     |                                | FEMALE                | 536 (30.03%)   |     |
|                  |     |                                |                       |                |     |
| DECEASED         | 17  | CLICK HERE FOR HEALTH          |                       |                | 216 |
| CLUB CANCELLED   | 9   | ASSESSMENT DATA                | FAMILY UNIT MEMBERS   |                | 107 |
| OTHER            | 301 |                                | HEAD OF HOUSEHOLD     |                |     |
| TOTAL            | 327 |                                | NON-HEAD OF HOUSEHOLD |                |     |